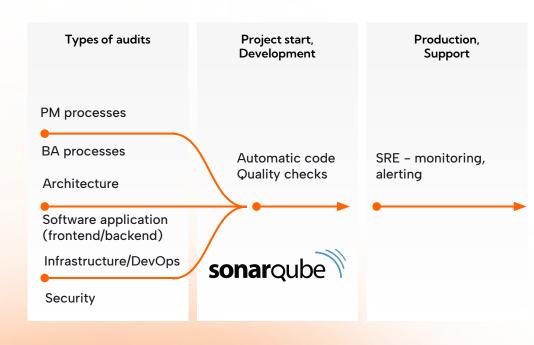

### Yalantis ensures quality of developed software by multiple guardrails

Once development starts, Yalanits constantly monitors quality of developed applications and solution overall. Our Center of Excellence (CoE) and Architecture Design office performs:

- 1. Architecture audit to ensure implementation of target architectural design decisions
- 2. Software application audit for corete parts of solution frontend, backend
- 3. Infrastructure, DevOps processes & cost optimization review.
- 4. Project management processes audit
- Business analysis processes and artefacts audit
- Automatic Code Quality check by SonarQube